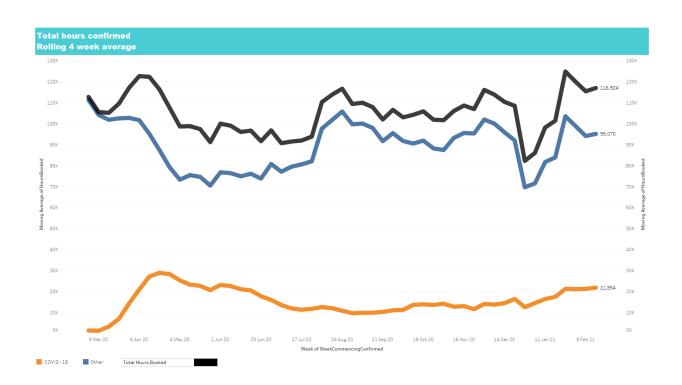

# A weekly report presenting additional hours booked by NHS trusts in England due to COVID-19, nationally and by region.

- After 2 weeks of a reduction in hours booked, there was a stark rise in the overall 4 week rolling average to 116k hours, with the COVID-19 bookings showing a more gradual climb to just under 22k hours booked.
- Each region saw a decrease last week, except for North East & Yorkshire, which saw bookings nearly double.
- General Medicine continues to be the main specialty booked for COVID-19 bookings, followed by Chemical Pathology