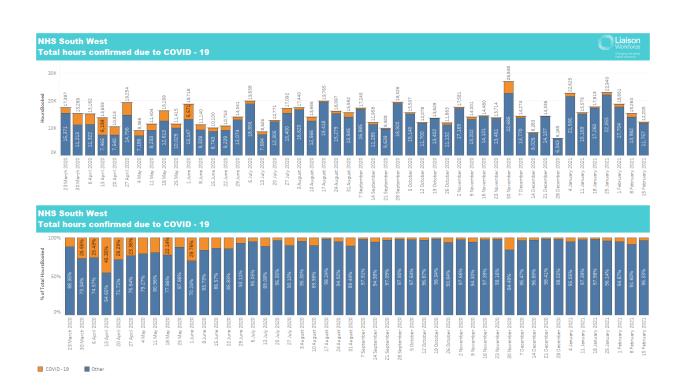

# A weekly report presenting additional hours booked by NHS trusts in England due to COVID-19, nationally and by region.

- After 2 weeks of a reduction in hours booked, there was a stark rise in the overall 4 week rolling average to 116k hours, with the COVID-19 bookings showing a more gradual climb to just under 22k hours booked.
- Each region saw a decrease last week, except for North East & Yorkshire, which saw bookings nearly double.
- General Medicine continues to be the main specialty booked for COVID-19 bookings, followed by Chemical Pathology