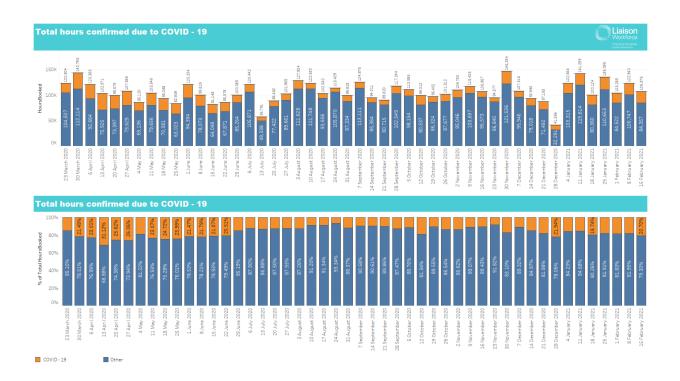

# A weekly report presenting additional hours booked by NHS trusts in England due to COVID-19, nationally and by region.

- After 2 weeks of a reduction in hours booked, there was a stark rise in the overall 4 week rolling average to 116k hours, with the COVID-19 bookings showing a more gradual climb to just under 22k hours booked.
- Each region saw a decrease last week, except for North East & Yorkshire, which saw bookings nearly double.
- General Medicine continues to be the main specialty booked for COVID-19 bookings, followed by Chemical Pathology