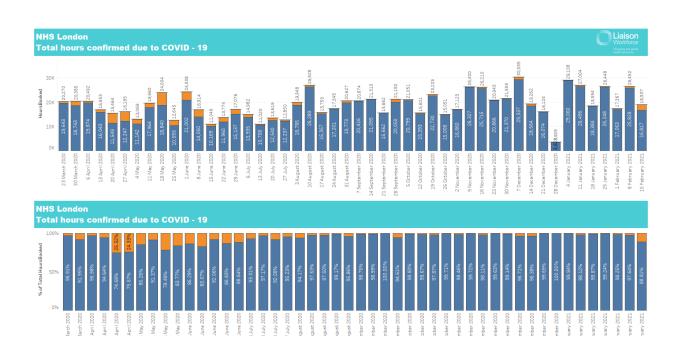

# A weekly report presenting additional hours booked by NHS trusts in England due to COVID-19, nationally and by region.

- After 2 weeks of a reduction in hours booked, there was a stark rise in the overall 4 week rolling average to 116k hours, with the COVID-19 bookings showing a more gradual climb to just under 22k hours booked.
- Each region saw a decrease last week, except for North East & Yorkshire, which saw bookings nearly double.
- General Medicine continues to be the main specialty booked for COVID-19 bookings, followed by Chemical Pathology