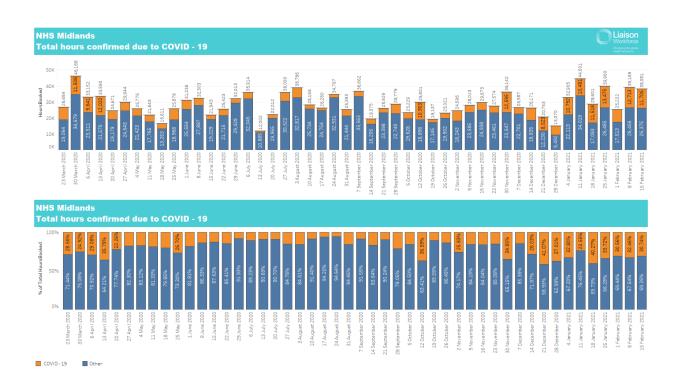

# A weekly report presenting additional hours booked by NHS trusts in England due to COVID-19, nationally and by region.

- After 2 weeks of a reduction in hours booked, there was a stark rise in the overall 4 week rolling average to 116k hours, with the COVID-19 bookings showing a more gradual climb to just under 22k hours booked.
- Each region saw a decrease last week, except for North East & Yorkshire, which saw bookings nearly double.
- General Medicine continues to be the main specialty booked for COVID-19 bookings, followed by Chemical Pathology