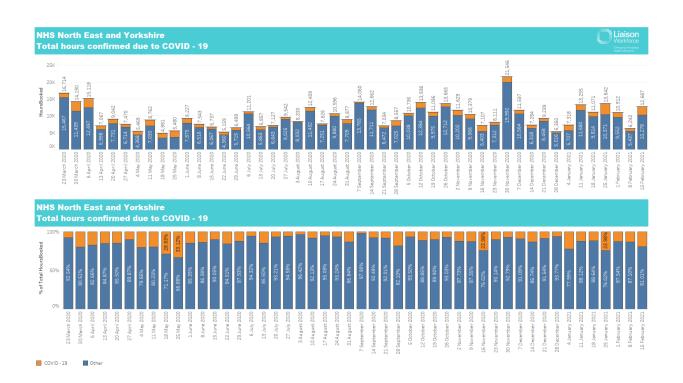

# A weekly report presenting additional hours booked by NHS trusts in England due to COVID-19, nationally and by region.

- After 2 weeks of a reduction in hours booked, there was a stark rise in the overall 4 week rolling average to 116k hours, with the COVID-19 bookings showing a more gradual climb to just under 22k hours booked.
- Each region saw a decrease last week, except for North East & Yorkshire, which saw bookings nearly double.
- General Medicine continues to be the main specialty booked for COVID-19 bookings, followed by Chemical Pathology