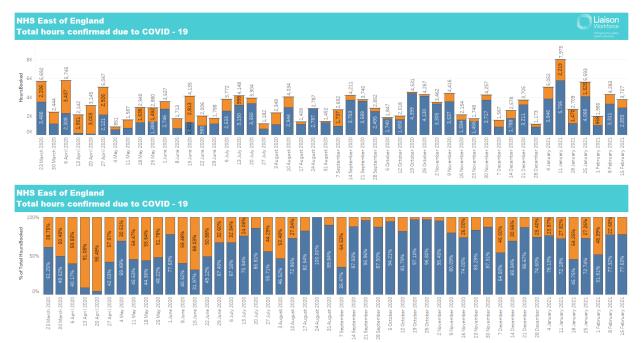

# A weekly report presenting additional hours booked by NHS trusts in England due to COVID-19, nationally and by region.

- After 2 weeks of a reduction in hours booked, there was a stark rise in the overall 4 week rolling average to 116k hours, with the COVID-19 bookings showing a more gradual climb to just under 22k hours booked.
- Each region saw a decrease last week, except for North East & Yorkshire, which saw bookings nearly double.
- General Medicine continues to be the main specialty booked for COVID-19 bookings, followed by Chemical Pathology