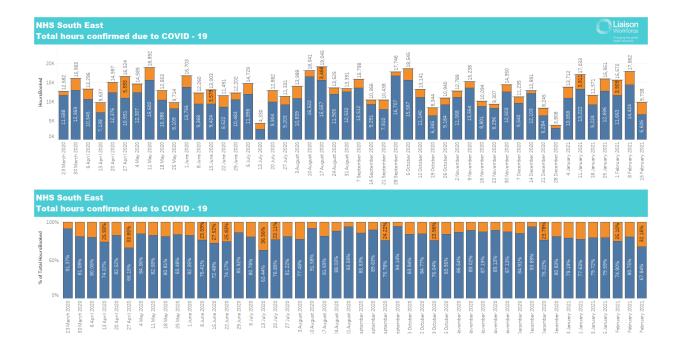

# A weekly report presenting additional hours booked by NHS trusts in England due to COVID-19, nationally and by region.

- After 2 weeks of a reduction in hours booked, there was a stark rise in the overall 4 week rolling average to 116k hours, with the COVID-19 bookings showing a more gradual climb to just under 22k hours booked.
- Each region saw a decrease last week, except for North East & Yorkshire, which saw bookings nearly double.
- General Medicine continues to be the main specialty booked for COVID-19 bookings, followed by Chemical Pathology