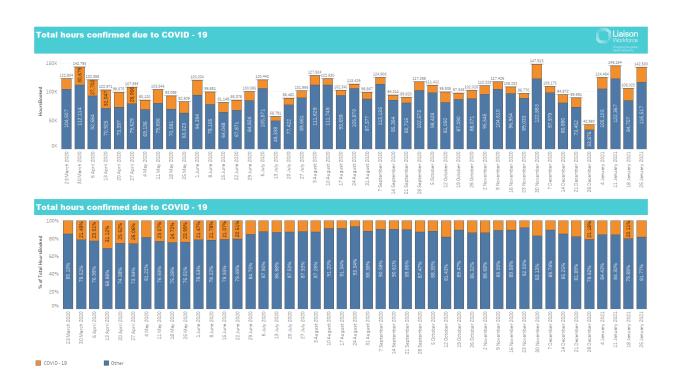

# A weekly report presenting additional hours booked by NHS trusts in England due to COVID-19, nationally and by region.

- The four week rolling average of non COVID-19 and overall bookings continue to increase
- COVID-19 bookings are also increasing on average and are now at over 22k hours.
- Nationally, there was an increase in the number of hours booked, increasing 34% to 142,500 hours this week. Of these, COVID-19 hours accounted for 18.23% compared with 20% the previous week.
- All regions saw an increase in the overall number of hours booked this week.
- In the Midlands, the number of hours booked increased by 38% week on week.
- General Medicine, Chemical Pathology and Anaesthetics were the specialties with the highest number of COVID-19 hours this week.