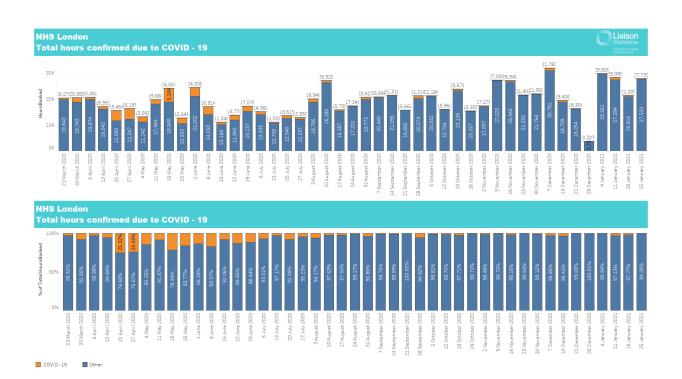

# A weekly report presenting additional hours booked by NHS trusts in England due to COVID-19, nationally and by region.

- The four week rolling average of non COVID-19 and overall bookings continue to increase
- COVID-19 bookings are also increasing on average and are now at over 22k hours.
- Nationally, there was an increase in the number of hours booked, increasing 34% to 142,500 hours this week. Of these, COVID-19 hours accounted for 18.23% compared with 20% the previous week.
- All regions saw an increase in the overall number of hours booked this week.
- In the Midlands, the number of hours booked increased by 38% week on week.
- General Medicine, Chemical Pathology and Anaesthetics were the specialties with the highest number of COVID-19 hours this week.