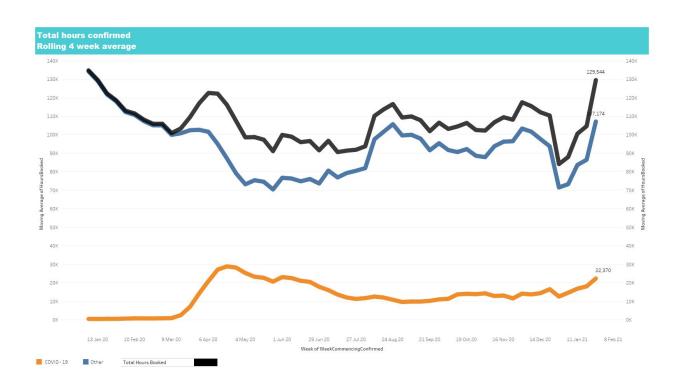

# A weekly report presenting additional hours booked by NHS trusts in England due to COVID-19, nationally and by region.

- The four week rolling average of non COVID-19 and overall bookings continue to increase
- COVID-19 bookings are also increasing on average and are now at over 22k hours.
- Nationally, there was an increase in the number of hours booked, increasing 34% to 142,500 hours this week. Of these, COVID-19 hours accounted for 18.23% compared with 20% the previous week.
- All regions saw an increase in the overall number of hours booked this week.
- In the Midlands, the number of hours booked increased by 38% week on week.
- General Medicine, Chemical Pathology and Anaesthetics were the specialties with the highest number of COVID-19 hours this week.