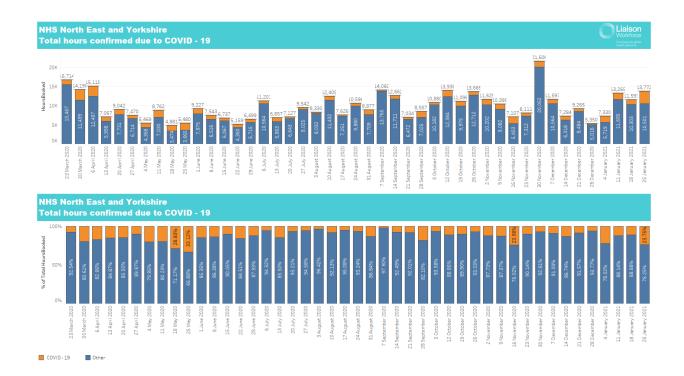

| 19-35-79-84 17-36 100000 100000 100000 100000 100000 100000 100000 100000 100000 100000 100000 100000 100000 100000 100000 100000 100000 100000 100000 100000 100000 100000 100000 100000 100000 100000 100000 100000 100000 100000 100000 100000 100000 100000 100000 100000 100000 100000 100000 100000 100000 100000 100000 100000 100000 100000 100000 100000 100000 100000 100000 100000 100000 100000 1000000 1000000 1000000 1000000 1000000 10000000 10000000 10000000 100000000 1000000000000000000000000000000000000                                                                                                                                                                                                                                                                                                                                                                                                                                                                                                                                                                                                                                                                                                                                                                                                                                                                                                                                                                                                                                     | $ \frac{1}{9^{2}} 1$ | 28,<br>23,364 | 0,444                     |              |                                |          |               |              |              |              |                          |              |                     |           |            |                           | 27,083      |              |                              |                  |              |                              |              |              |                 | 22           | 5092,61      |             |        |                 |             |              |       |                 |              |               |
|--------------------------------------------------------------------------------------------------------------------------------------------------------------------------------------------------------------------------------------------------------------------------------------------------------------------------------------------------------------------------------------------------------------------------------------------------------------------------------------------------------------------------------------------------------------------------------------------------------------------------------------------------------------------------------------------------------------------------------------------------------------------------------------------------------------------------------------------------------------------------------------------------------------------------------------------------------------------------------------------------------------------------------------------------------------------------------------------------------------------------------------------------------------------------------------------------------------------------------------------------------------------------------------------------------------------------------------------------------------------------------------------------------------------------------------------------------------------------------------------------------------------------------------------------------------------|--------------------------------------------------------------------------------------------------------------------------------------------------------------------------------------------------------------------------------------------------------------------------------------------------------------------------------------------------------------------------------------------------------------------------------------------------------------------------------------------------------------------------------------------------------------------------------------------------------------------------------------------------------------------------------------------------------------------------------------------------------------------------------------------------------------------------------------------------------------------------------------------------------------------------------------------------------------------------------------------------------------------------------------------------------------------------------------------------------------------------------------------------------------------------------------------------------------------------------------------------------------------------------------------------------------------------------------------------------------------------------------------------------------------------------------------------------------------------------------------------------------------------------------------------------------------------------------------------------------------------------------------------------------------------------------------------------------------------------------------------------------------------------------------------------------------------------------------------------------------------------------------------------------------------------------------------------------------------------------------------------------------------------------------------------------------------------------------------------------------------------------------------------------------------------------------------------------------------------------------------------------------------------------------------------------------------------------------------------------------------------------------------------------------------------------------------------------------------------------------------------------------------------------------------------------------------------------------------------------------------------------------------------------------------------------------------------------------------------------------------------------------------------------------------------------------------------------|---------------|---------------------------|--------------|--------------------------------|----------|---------------|--------------|--------------|--------------|--------------------------|--------------|---------------------|-----------|------------|---------------------------|-------------|--------------|------------------------------|------------------|--------------|------------------------------|--------------|--------------|-----------------|--------------|--------------|-------------|--------|-----------------|-------------|--------------|-------|-----------------|--------------|---------------|
| 0 0 0 0 0 0 0 0 0 0 0 0 0 0 0 0 0 0 0 0 0 0 0 0 0 0 0 0 0 0 0 0 0 0 0 0 0 0 0 0 0 0 0 0 0 0 0 0 0 0 0 0 0 0 0 0 0 0 0 0 0 0 0 0 0 0 0 0 0 0 0 0 0 0 0 0 0 0 0 0 0 0 0 0 0 0 0 0 0 0 0 0 0 0 0 0 0 0 0 0 0 0 0 0 0 0 0                                                                                                                                                                                                                                                                                                                                                                                                                                                                                                                                                                                                                                                                                                                                                                                                                                                                                                                                                                                                                                                                                                                                                                                                                                                                                                                                              | North 25 20% 27 20% 26 20% 27 20% 26 20% 27 20% 26 20% 27 20% 26 20% 27 20% 26 20% 27 20% 26 20% 27 20% 26 20% 27 20% 26 20% 27 20% 26 20% 27 20% 26 20% 27 20% 26 20% 27 20% 26 20% 27 20% 27 20% 27 20% 27 20% 27 20% 27 20% 27 20% 27 20% 27 20% 27 20% 27 20% 27 20% 27 20% 27 20% 27 20% 27 20% 27 20% 27 20% 27 20% 27 20% 27 20% 27 20% 27 20% 27 20% 27 20% 27 20% 27 20% 27 20% 27 20% 27 20% 27 20% 27 20% 27 20% 27 20% 27 20% 27 20% 27 20% <th27 20%<="" th=""> 27 20% 27 20% 27 20% 27 20% 27 20% 27 20% 27 20% 27 20% 27 20% 27 20% 27 20% 27 20% 27 20% 27 20% 27 20% 27 20% 27 20% 27 20% 27 20% 27 20% 27 20%<th>19,889</th><th>21,865<br/>12,506 4,874 87</th><th>12,520 7,404</th><th>14,879 5,961<br/>8,217 5,055 22</th><th>16,302</th><th>11,341 10,057</th><th>10,202 5,400</th><th>10,315 6,130</th><th>10,231 7,715</th><th>14,185<br/>060'S<br/>560'6</th><th>11,099 5,674</th><th>10,221 <b>6,245</b></th><th>16,038</th><th>8,301</th><th>12,616 10</th><th>23,443</th><th>16,262</th><th>10,158 00<br/>15.887</th><th>13,492<br/>929'01</th><th>210'51</th><th>12,073<br/>35<br/>14.045</th><th>14,603</th><th>15,242 4,429</th><th>2,43€<br/>1,22°6</th><th>465 965,21</th><th>13,000 0,007</th><th>17,963</th><th>15,389</th><th>3,730<br/>685'71</th><th>17,754</th><th>9,164 %</th><th>15,50</th><th>7,702<br/>659 'S</th><th>12,149</th><th>13,350</th></th27>                                                                                                                                                                                                                                                                                                                                                                                                                                                                                                                                                                                                                                                                                                                                                                                                                                                                                                                                                                                                                                                                                                                                                                                                                                                                                                                                                                                                                                    | 19,889        | 21,865<br>12,506 4,874 87 | 12,520 7,404 | 14,879 5,961<br>8,217 5,055 22 | 16,302   | 11,341 10,057 | 10,202 5,400 | 10,315 6,130 | 10,231 7,715 | 14,185<br>060'S<br>560'6 | 11,099 5,674 | 10,221 <b>6,245</b> | 16,038    | 8,301      | 12,616 10                 | 23,443      | 16,262       | 10,158 00<br>15.887          | 13,492<br>929'01 | 210'51       | 12,073<br>35<br>14.045       | 14,603       | 15,242 4,429 | 2,43€<br>1,22°6 | 465 965,21   | 13,000 0,007 | 17,963      | 15,389 | 3,730<br>685'71 | 17,754      | 9,164 %      | 15,50 | 7,702<br>659 'S | 12,149       | 13,350        |
| 2.8 2.8 2.8 2.8 2.8 2.8 2.8 2.8 2.8 2.8 2.8 2.8 2.8 2.8 2.8 2.8 2.8 2.8 2.8 2.8 2.8 2.8 2.8 2.8 2.8 2.8 2.8 2.8 2.8 2.8 2.8 2.8 2.8 2.8 2.8 2.8 2.8 2.8 2.8 2.8 2.8 2.8 2.8 2.8 2.8 2.8 2.8 2.8 2.8 2.8 2.8 2.8 2.8 2.8 2.8 2.8 2.8 2.8 2.8 2.8 2.8 2.8 2.8 2.8 2.8 2.8 2.8 2.8 2.8 2.8 2.8 2.8 2.8 2.8 2.8 2.8 2.8 2.8 2.8 2.8 2.8 2.8 2.8 2.8 2.8 2.8 2.8 2.8 2.8 2.8 2.8 2.8 2.8 2.8 2.8 2.8 2.8 <td>% %   % \$2,12%   % 22,2%   % 23,1%   % 23,1%   % 23,1%   % 23,1%   % 23,1%   % 24,1%   % 23,0%   % 23,0%   % 23,0%   % 23,0%   % 23,0%   % 23,0%   % 23,0%   % 23,0%   % 23,0%   % 23,0%   % 23,0%   % 24,2%   % 24,2%   % 24,2%   % 24,2%   % 24,2%   % 24,2%   % 24,2%   % 24,2%   % 24,2%   % 27,3%   % 27,3%   % 27,3%   % 27,3%   %</td> <td>23 March 20</td> <td>6 April 20</td> <td>13 April 20</td> <td>20 April 20<br/>27 April 20</td> <td>4 May 20</td> <td>11 May 20</td> <td>18 May 20</td> <td>1 June 20</td> <td>8 June 20</td> <td>15 June 20</td> <td>22 June 20</td> <td>29 June 20</td> <td>6 July 20</td> <td>20 July 20</td> <td>02 yluc 03<br/>27 July 20:</td> <td>3 August 20</td> <td>10 August 20</td> <td>17 August 20<br/>24 August 20</td> <td>31 August 20</td> <td>September 20</td> <td>September 20<br/>September 20</td> <td>September 20</td> <td>5 October 20</td> <td>L2 October 20</td> <td>S October 20</td> <td>November 20</td> <td>November 20</td> <td>운</td> <td>November 20</td> <td>November 20</td> <td>mber<br/>mhar</td> <td>nber</td> <td>December 20</td> <td>4 January 20</td> <td>11 January 20</td> | % %   % \$2,12%   % 22,2%   % 23,1%   % 23,1%   % 23,1%   % 23,1%   % 23,1%   % 24,1%   % 23,0%   % 23,0%   % 23,0%   % 23,0%   % 23,0%   % 23,0%   % 23,0%   % 23,0%   % 23,0%   % 23,0%   % 23,0%   % 24,2%   % 24,2%   % 24,2%   % 24,2%   % 24,2%   % 24,2%   % 24,2%   % 24,2%   % 24,2%   % 27,3%   % 27,3%   % 27,3%   % 27,3%   %                                                                                                                                                                                                                                                                                                                                                                                                                                                                                                                                                                                                                                                                                                                                                                                                                                                                                                                                                                                                                                                                                                                                                                                                                                                                                                                                                                                                                                                                                                                                                                                                                                                                                                                                                                                                                                                                                                                                                                                                                                                                                                                                                                                                                                                                                                                                                                                                                                                                                            | 23 March 20   | 6 April 20                | 13 April 20  | 20 April 20<br>27 April 20     | 4 May 20 | 11 May 20     | 18 May 20    | 1 June 20    | 8 June 20    | 15 June 20               | 22 June 20   | 29 June 20          | 6 July 20 | 20 July 20 | 02 yluc 03<br>27 July 20: | 3 August 20 | 10 August 20 | 17 August 20<br>24 August 20 | 31 August 20     | September 20 | September 20<br>September 20 | September 20 | 5 October 20 | L2 October 20   | S October 20 | November 20  | November 20 | 운      | November 20     | November 20 | mber<br>mhar | nber  | December 20     | 4 January 20 | 11 January 20 |
|                                                                                                                                                                                                                                                                                                                                                                                                                                                                                                                                                                                                                                                                                                                                                                                                                                                                                                                                                                                                                                                                                                                                                                                                                                                                                                                                                                                                                                                                                                                                                                    | 6. 11 11 11 11 11 11 11 11 11 11 11 11 11                                                                                                                                                                                                                                                                                                                                                                                                                                                                                                                                                                                                                                                                                                                                                                                                                                                                                                                                                                                                                                                                                                                                                                                                                                                                                                                                                                                                                                                                                                                                                                                                                                                                                                                                                                                                                                                                                                                                                                                                                                                                                                                                                                                                                                                                                                                                                                                                                                                                                                                                                                                                                                                                                                                                                                                            | l hou         |                           |              | med (                          | due      | to C          | ovi          | D -          | 19           |                          |              |                     |           |            |                           |             |              |                              |                  | 7:           | 21                           | 28           |              |                 | - (          | * N          | 6           | 16     | 23              | 30          | 7 92         | 21 2  | 28              |              |               |