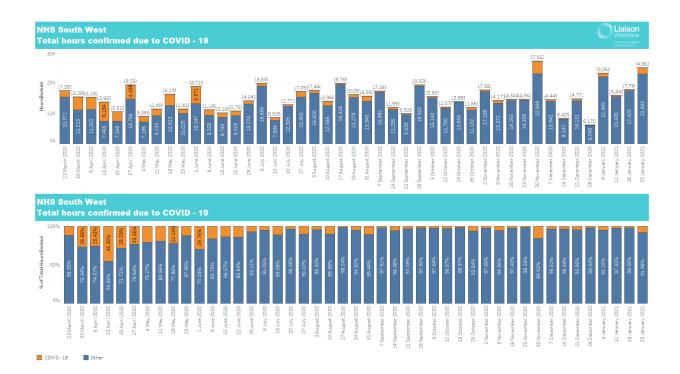

COVID - 19 Other

Changing the global health economy

| IS Sou<br>tal ho                  |               |              |                            | me            | d d           | ue (       | to C        | :0\                 | /ID           | - 19        | 9           |                                |                |              |             |              |                        |               |                 |                |                |                                                              |                |                   |                   |                   |                     |                 |                 |                             |                  |                |                  |                  |                   |                 |                  |                  |                  | C                    | Li              | aiso<br>orkford  |
|-----------------------------------|---------------|--------------|----------------------------|---------------|---------------|------------|-------------|---------------------|---------------|-------------|-------------|--------------------------------|----------------|--------------|-------------|--------------|------------------------|---------------|-----------------|----------------|----------------|--------------------------------------------------------------|----------------|-------------------|-------------------|-------------------|---------------------|-----------------|-----------------|-----------------------------|------------------|----------------|------------------|------------------|-------------------|-----------------|------------------|------------------|------------------|----------------------|-----------------|------------------|
| 15К<br>12,682<br>10К<br>5К Н      | 12,959        | 020 10'645   | 9,637<br>2, <sup>138</sup> | 922,21        | 10,931 5,59:  | 12,307     | 15,600      | 2,85: 91 982 01 020 | ,714<br>601'8 |             | 9,400       | 020 9,424 <mark>3,579</mark> 0 | 8,522 2,968 66 | 10,483       |             | 330          | 9,904 <mark>2,9</mark> | ,331<br>9'503 | 10,839 3,150 66 | 16,522         | 15,557         | 3524<br>3524<br>3524<br>3524<br>3524<br>3524<br>3524<br>3524 | 12,558         | 10,3              | 016'2 020         | 17,746<br>19,202  | 020 15,567 2,978 24 | 11,140          | ,508            | 1,021<br>592 <sup>°</sup> 6 | 2,785<br>890 (11 | er 2020 13,590 | 608'8 0203       | 9,324<br>EIE'8   | 020 13,057 13,020 |                 | 12,241           | 8,973            | 3,817<br>280 °   | 2021 11,033 55<br>88 | 13,544          | 958,6            |
| 23 March 2020                     |               |              | st                         |               | 27 April 2020 |            |             |                     | 25 May 2020   |             |             | 15 June 2020                   | 22 June 2020   | 29 June 2020 | 6 July 2020 | 13 July 2020 | 20 July 2020           | 27 July 2020  | 3 August 2020   | 10 August 2020 | 17 August 2020 | 24 Au gust 2020                                              | 31 August 2020 | 14 September 2020 | 21 September 2020 | 28 September 2020 | 5 October 2020      | 12 October 2020 | 19 October 2020 | 26 October 2020             | 2 November 2020  | -9             | 16 November 2020 | 23 November 2020 | 30 November 2020  | 7 December 2    | 14 December 2020 | 21 December 2020 | 28 December 2020 | 4 January 2021       | 11 January 2021 | 18 Janu ary 2021 |
| tal ho                            | burs          |              | 25.93%                     | me            | 33.85%        |            |             |                     |               | - 15        | 23.53%      | 27.52%                         | 25.83%         |              |             | 36.56%       | 23.11%                 |               |                 |                |                |                                                              |                |                   | 24.22%            |                   |                     |                 | 24.82%          |                             |                  |                |                  |                  |                   |                 |                  |                  |                  |                      |                 |                  |
| 50% - <sup>2</sup> 6<br>50% - 50% | 81.08%        | 80.06%       | 74.07%                     | 82.52%        | 66.15%        | 84.36%     | 82.58%      | 80.81%              | 83.48%        | 82.35%      | 76.47%      | 72.48%                         | 74.17%         | 85.92%       | 80.78%      | 63.44%       | 76.89%                 | 81.22%        | 77.48%          | 91.58%         | 81.69%         | 88.03%                                                       | 93.60%         | 85.53%<br>00 CTM  | 75.78%            | 94.14%            | 83.94%              | 84.77%          | 75.18%          | 84.07%                      | 86.54%           | 88.53%         | 87.13%           | 89.15%           | 89.76%            | 87.53%          | 93.95%           | 78.15%           | 80.87%           | 79.45%               | 77.68%          | 79.85%           |
|                                   | 30 March 2020 | 6 April 2020 | 13 April 2020              | 20 April 2020 | 27 April 2020 | 4 May 2020 | 11 May 2020 | 18 May 2020         | 25 May 2020   | 1 June 2020 | 8 June 2020 | 15 June 2020                   | 22 June 2020   | 29 June 2020 | 6 July 2020 | 13 July 2020 | 20 July 2020           | 27 July 2020  | 3 August 2020   | 10 August 2020 | 17 August 2020 | 24 August 2020                                               | 31 August 2020 | / September 2020  | 21 September 2020 | 28 September 2020 | 5 October 2020      | 12 October 2020 | 19 October 2020 | 26 October 2020             | 2 November 2020  | 2020           | 16 November 2020 | 23 November 2020 | 30 November 2020  | 7 December 2020 | 14 December 2020 | 21 December 2020 | 28 December 2020 | 4 January 2021       | 11 January 2021 | 18 January 2021  |