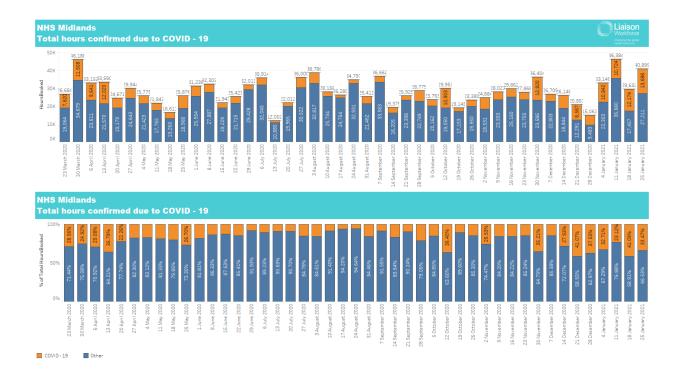

# A weekly report presenting additional hours booked by NHS trusts in England due to COVID-19, nationally and by region.

- The four week rolling average of non COVID-19 and overall bookings continue to increase
- COVID-19 bookings are also increasing on average and are now at over 22k hours.
- Nationally, there was an increase in the number of hours booked, increasing 34% to 142,500 hours this week. Of these, COVID-19 hours accounted for 18.23% compared with 20% the previous week.
- All regions saw an increase in the overall number of hours booked this week.
- In the Midlands, the number of hours booked increased by 38% week on week.
- General Medicine, Chemical Pathology and Anaesthetics were the specialties with the highest number of COVID-19 hours this week.